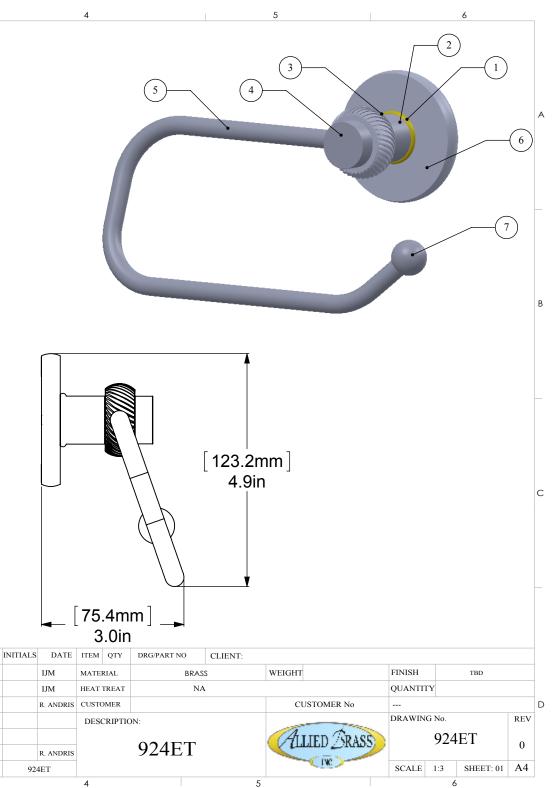

|   | 1        | 2           | 3           |      |
|---|----------|-------------|-------------|------|
|   | ITEM NO. | PART NUMBER | DESCRIPTION | QTY. |
| А | 1        | CRRD-1      | CHECK RING  | 1    |
|   | 2        | TU1-1       | TUBE        | 1    |
|   | 3        | RGTWT       | HUB         | 1    |
|   | 4        | CARD-1      | CAP         | 1    |
|   | 5        | HKETS-38    | ARM         | 1    |
|   | 6        | BPRD        | BASE        | 1    |
|   | 7        | BL1T-34     | END BALL    | 1    |
|   |          |             |             |      |

DESIGNED

DRAWN

CHECKED

PROJ.ENG

SAFETY

APPROVED

FILENAME

CONFIDENTIALITY/LIMITED LIABILITY STATEMENT This document (and any files attached to it) is confidential and intended only for the person or entity to which it is delivered. If you are not the intended recipient, then you have received this document by mistake and any use, dissemination, forwarding, printing or copying of this document and its file attachments is prohibited. Please notify ALLIED BRASSINC. immediately either by telephone or by email, delete the misdirected document from your system and destroy any copies you have made of it. We do not accept any liability for any loss or damage which may arise from your receipt of this document.