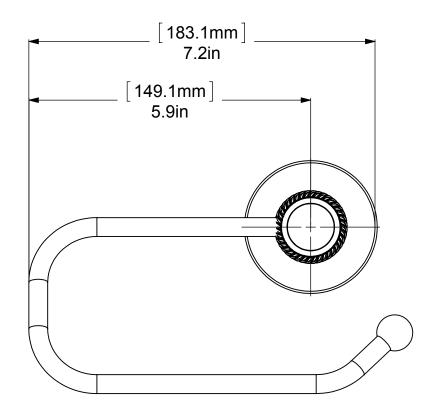

|   | 1        | 2           | 3           |      |
|---|----------|-------------|-------------|------|
|   | ITEM NO. | PART NUMBER | DESCRIPTION | QTY. |
| А | 1        | CRRD-1      | CHECK RING  | 1    |
|   | 2        | TU1-1       | TUBE        | 1    |
|   | 3        | RGTWT       | HUB         | 1    |
|   | 4        | CARD-1      | CAP         | 1    |
|   | 5        | HKETS-38    | ARM         | 1    |
|   | 6        | BPRD        | BASE        | 1    |
|   | 7        | BL1T-34     | END BALL    | 1    |
|   |          |             |             |      |